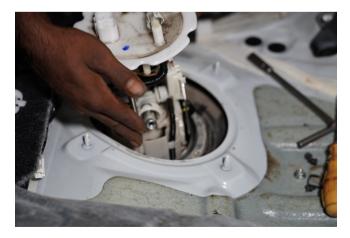

6.Pull out the fuel pump unit and when it is half way disconnect the siphon hose

Disassembly of the fuel pump unit

1.Start todisassemble the fuel pump unit.

2.Remove the spring loaded mounting rods retaining collars on both sides. disconnect it.

3.To separate the top of the unit disconnect the 3 electrical plugs from the top.

4.Unlock and open the 3 locking assembly from the pump unit

5. Seperate the top and bottom of the fuel pump unit

6.Disconnect the fuel pump from the pump assembly and disconnect the electrical wire.