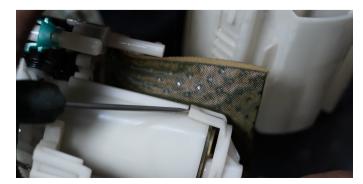

<u>Installation of the YP Fuel Pump</u>

1.Put the O ring from the factory fuel pump assembly to the YP Fuel Pump

2.Install the YP fuel pump in to the assembly unit

3.Install the new fuel filter sock with the YP bracket to the fuel filter assembly