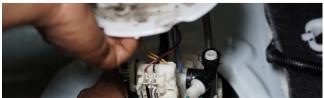

3.To separate the top of the unit disconnect the 3 electrical plugs from the top.

4.Unlock and open the 3 locking assembly from the pump unit

5. Seperate the top and bottom of the fuel pump unit

6.Disconnect the fuel pump from the pump assembly and disconnect the electrical wire.

<u>Installation of the YP Fuel Pump</u>

1.Put the O ring from the factory fuel pump assembly to the YP Fuel Pump

2.Install the YP fuel pump in to the assembly unit

3.Install the new fuel filter sock with the YP bracket to the fuel filter assembly