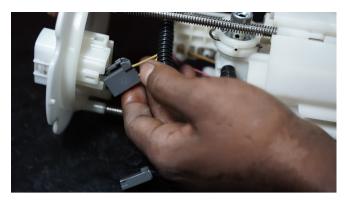

3.To separate the top of the unit disconnect the 3 electrical plugs from the top.

4.Unlock and open the 3 locking assembly from the pump unit

5. Seperate the top and bottom of the fuel pump unit

6.Disconnect the fuel pump from the pump assembly and disconnect the electrical wire.