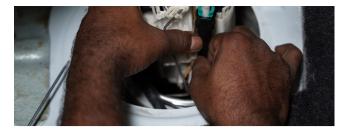

## Removal of the fuel pump unit

1.Remove the rear seat cushion from the vehicle

2.Locate the fuel pump unit which is on the right side of the rear seat and move the cover to the left.

3.Remove the fuel pump wiring harness clip and remove the fuel pump unit cover by removing the bolts

4.Disconnect both Fuel pump wiring harness and the fuel pump pipe from the unit and move the cover to the side.

5.Remove the 6 bolts on the securing ring of the unit and remove the securing ring to the side