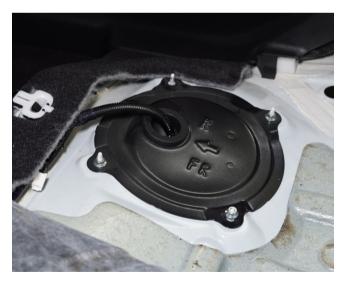

## Removal of the fuel pump unit

1.Remove the rear seat cushion from the vehicle

2.Locate the fuel pump unit which is on the right side of the rear seat and move the cover to the left.

3.Remove the fuel pump wiring harness clip and remove the fuel pump unit cover by removing the bolts