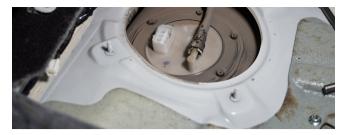

4.Disconnect both Fuel pump wiring harness and the fuel pump pipe from the unit and move the cover to the side.

5.Remove the 6 bolts on the securing ring of the unit and remove the securing ring to the side

6.Pull out the fuel pump unit and when it is half way disconnect the siphon hose

Disassembly of the fuel pump unit

1.Start todisassemble the fuel pump unit.

2.Remove the spring loaded mounting rods retaining collars on both sides. disconnect it.