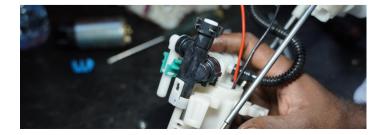

4.Reconnect the top and bottom fuel filter components and reconnect the electric plugs.
5.Reinstall the fuel pump assembly. This is the reversal of the removal. Please refer above.

6.Enjoy the new upgraded YP Low Pressure Fuel Pump on your Infinity Q50/Q60.