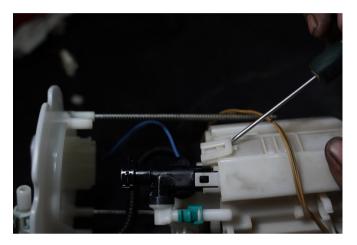

3.To separate the top of the unit disconnect the 3 electrical plugs from the top.

4.Unlock and open the 3 locking assembly from the pump unit

5. Seperate the top and bottom of the fuel pump unit

6.Disconnect the fuel pump from the pump assembly and disconnect the electrical wire.