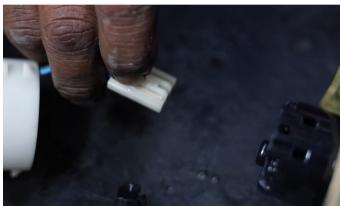

3.To separate the top of the unit disconnect the 3 electrical plugs from the top.

4.Unlock and open the 3 locking assembly from the pump unit

5. Seperate the top and bottom of the fuel pump unit

6.Disconnect the fuel pump from the pump assembly and disconnect the electrical wire.