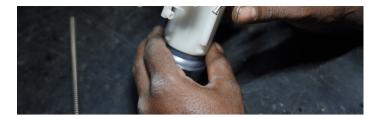

6.Pull out the fuel pump unit and when it is half way disconnect the siphon hose

Disassembly of the fuel pump unit

1.Start todisassemble the fuel pump unit.

2.Remove the spring loaded mounting rods retaining collars on both sides. disconnect it.

3.To separate the top of the unit disconnect the 3 electrical plugs from the top.

4.Unlock and open the 3 locking assembly from the pump unit

5. Seperate the top and bottom of the fuel pump unit

6.Disconnect the fuel pump from the pump assembly and disconnect the electrical wire.