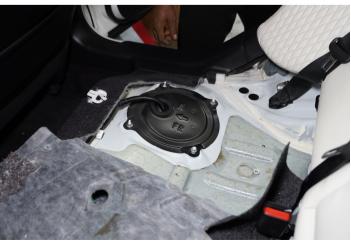

## Removal of the fuel pump unit

1.Remove the rear seat cushion from the vehicle

2.Locate the fuel pump unit which is on the right side of the rear seat and move the cover to the left.

3.Remove the fuel pump wiring harness clip and remove the fuel pump unit cover by removing the bolts