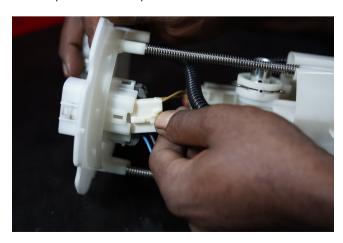

3.To separate the top of the unit disconnect the 3 electrical plugs from the top.

4.Unlock and open the 3 locking assembly from the pump unit

5. Seperate the top and bottom of the fuel pump unit

6.Disconnect the fuel pump from the pump assembly and disconnect the electrical wire.

<u>Installation of the YP Fuel Pump</u>

1.Put the O ring from the factory fuel pump assembly to the YP Fuel Pump

2.Install the YP fuel pump in to the assembly unit

3.Install the new fuel filter sock with the YP bracket to the fuel filter assembly