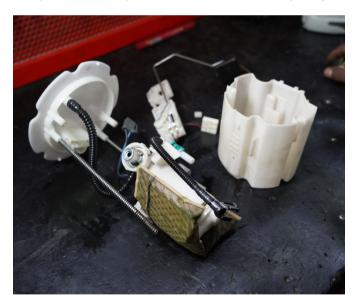

6.Pull out the fuel pump unit and when it is half way disconnect the siphon hose

Disassembly of the fuel pump unit

1.Start todisassemble the fuel pump unit.

2.Remove the spring loaded mounting rods retaining collars on both sides. disconnect it.

3.To separate the top of the unit disconnect the 3 electrical plugs from the top.

4.Unlock and open the 3 locking assembly from the pump unit

5. Seperate the top and bottom of the fuel pump unit

6.Disconnect the fuel pump from the pump assembly and disconnect the electrical wire.