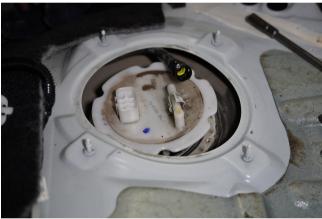

4.Disconnect both Fuel pump wiring harness and the fuel pump pipe from the unit and move the cover to the side.

5.Remove the 6 bolts on the securing ring of the unit and remove the securing ring to the side

6.Pull out the fuel pump unit and when it is half way disconnect the siphon hose

Disassembly of the fuel pump unit

1.Start todisassemble the fuel pump unit.

2.Remove the spring loaded mounting rods retaining collars on both sides. disconnect it.