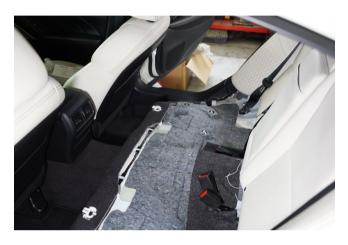

## Removal of the fuel pump unit

1.Remove the rear seat cushion from the vehicle

2.Locate the fuel pump unit which is on the right side of the rear seat and move the cover to the left.

3.Remove the fuel pump wiring harness clip and remove the fuel pump unit cover by removing the bolts