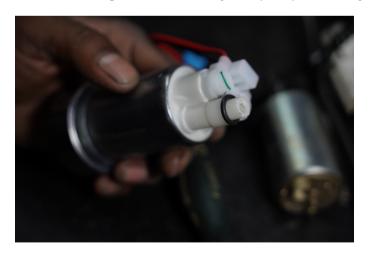

<u>Installation of the YP Fuel Pump</u>

1.Put the O ring from the factory fuel pump assembly to the YP Fuel Pump

2.Install the YP fuel pump in to the assembly unit

3.Install the new fuel filter sock with the YP bracket to the fuel filter assembly