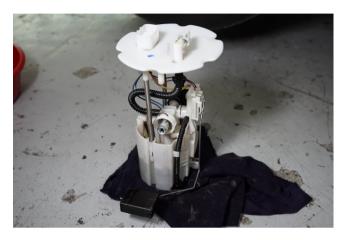

6.Pull out the fuel pump unit and when it is half way disconnect the siphon hose

Disassembly of the fuel pump unit

1.Start todisassemble the fuel pump unit.

2.Remove the spring loaded mounting rods retaining collars on both sides. disconnect it.