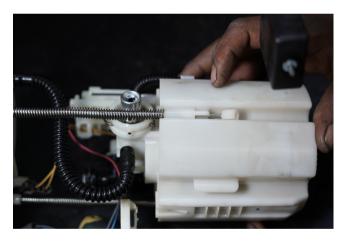

3.To separate the top of the unit disconnect the 3 electrical plugs from the top.

4.Unlock and open the 3 locking assembly from the pump unit

5. Seperate the top and bottom of the fuel pump unit

6.Disconnect the fuel pump from the pump assembly and disconnect the electrical wire.