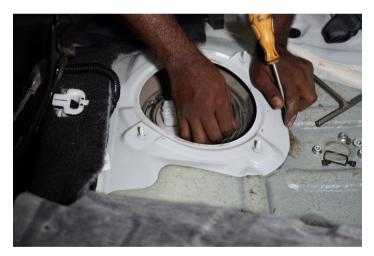

## Removal of the fuel pump unit

1.Remove the rear seat cushion from the vehicle

2.Locate the fuel pump unit which is on the right side of the rear seat and move the cover to the left.

3.Remove the fuel pump wiring harness clip and remove the fuel pump unit cover by removing the bolts

4.Disconnect both Fuel pump wiring harness and the fuel pump pipe from the unit and move the cover to the side.

5.Remove the 6 bolts on the securing ring of the unit and remove the securing ring to the side