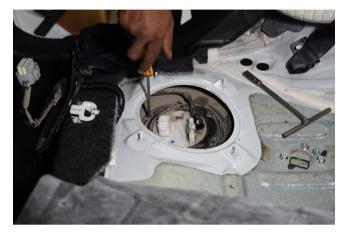

## Removal of the fuel pump unit

1.Remove the rear seat cushion from the vehicle

2.Locate the fuel pump unit which is on the right side of the rear seat and move the cover to the left.

3.Remove the fuel pump wiring harness clip and remove the fuel pump unit cover by removing the bolts

4.Disconnect both Fuel pump wiring harness and the fuel pump pipe from the unit and move the cover to the side.

5.Remove the 6 bolts on the securing ring of the unit and remove the securing ring to the side