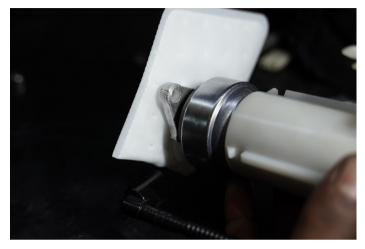

4.Disconnect both Fuel pump wiring harness and the fuel pump pipe from the unit and move the cover to the side.

5.Remove the 6 bolts on the securing ring of the unit and remove the securing ring to the side

6.Pull out the fuel pump unit and when it is half way disconnect the siphon hose

Disassembly of the fuel pump unit

1.Start todisassemble the fuel pump unit.

2.Remove the spring loaded mounting rods retaining collars on both sides. disconnect it.