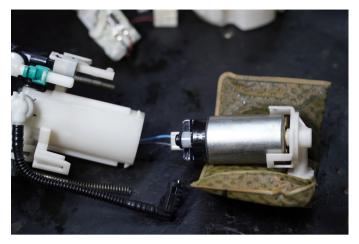

3.To separate the top of the unit disconnect the 3 electrical plugs from the top.

4.Unlock and open the 3 locking assembly from the pump unit

5. Seperate the top and bottom of the fuel pump unit

6.Disconnect the fuel pump from the pump assembly and disconnect the electrical wire.

<u>Installation of the YP Fuel Pump</u>

1.Put the O ring from the factory fuel pump assembly to the YP Fuel Pump

2.Install the YP fuel pump in to the assembly unit

3.Install the new fuel filter sock with the YP bracket to the fuel filter assembly